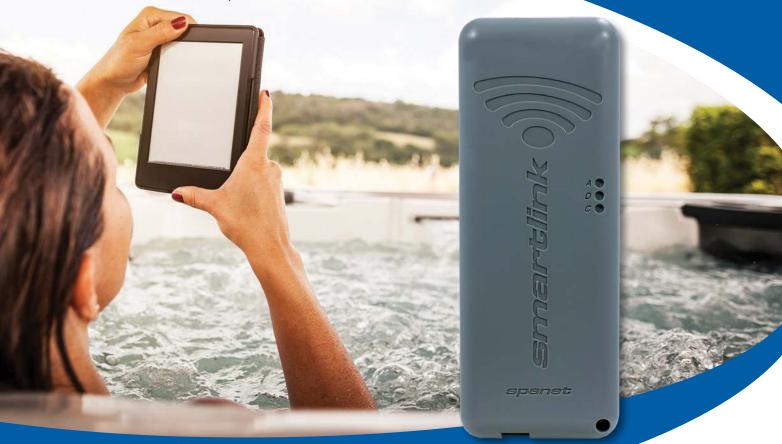

# The Ultimate in remote spa control

The SmartLink WiFi module and SpaLink app allow you to connect to and take control of your spa remotely from any location at any time. The SmartLink module connects to any model SV controller and then uses your home WiFi network to facilitate communication between the app server and the spa. The SpaLink app becomes a mobile, wireless remote for your spa enabling complete control of all settings and accessories including pumps, blowers and LED lights.

## Your spa's mobile remote control

Wouldn't it be nice to control your spa from your couch, or as you head home from a stressful day at work, or as you walk out of the gym, knowing your spa water is refreshed, at temperature and ready for you to just sink in. The Smartlink module gives you that

and ready for you to just sink in. The SmartLink module gives you that convenient, fingertip control to command your spa when you want and how you want to suit your lifestyle.

#### **SV-WIFI-V2 SPECIFICATIONS**

| Connection type        | WiFi Only             |
|------------------------|-----------------------|
| Wifi Technology        | 2.4Ghz iEEE 802.11b/g |
| Antenna                | 5db                   |
| Encryption             | WPA/WPA2-PSK          |
| Dimensions (L x W x H) | 170 x 65 x 26mm       |