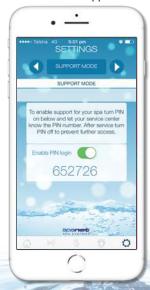

### Global remote technical support

The SmartLink module provides you with the ability to seek remote technical assistance from anywhere around

the globe. If you require assistance and you choose to activate the support PIN within the SpaLink app, you can provide SpaNET or your spa reseller with access to securely login and check or adjust all software settings, control and test your spa accessories, monitor real-time diagnostic information or even data log the spa.

#### Home Status Screen with Temperature Adjustment

Set the mood with LED Lighting Effects

Activate Support Pin for Global Remote Technical Support

Take Full Control of your Pumps

Adjust Heating Mode when spa not in use