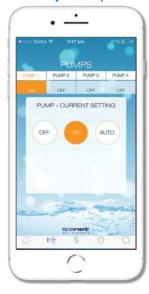

#### Home Status Screen with Temperature Adjustment

Set the mood with LED Lighting Effects

Activate Support Pin for Global Remote Technical Support

Take Full Control of your Pumps

Adjust Heating Mode when spa not in use