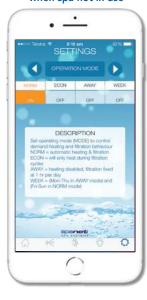

# Adjust your spa settings remotely

There is no point consuming energy heating or filtering for long periods on days or times where you will

not be using the spa. Significant power savings can be achieved by adjusting your spa's settings to suit your usage patterns. The SmartLink module unlocks these opportunities by giving you fast, simple and convenient access to configure your spa from anywhere at any time.

#### Home Status Screen with Temperature Adjustment

Set the mood with LED Lighting Effects

Activate Support Pin for Global Remote Technical Support

Take Full Control of your Pumps

Adjust Heating Mode when spa not in use