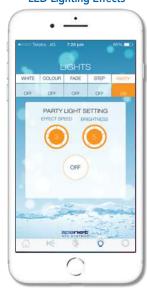

#### Home Status Screen with Temperature Adjustment

Set the mood with LED Lighting Effects

Activate Support Pin for Global Remote Technical Support

Take Full Control of your Pumps

Adjust Heating Mode when spa not in use