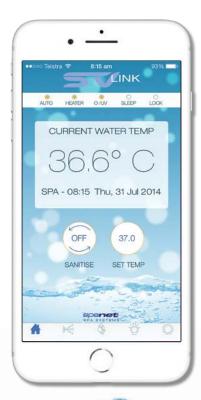

#### Home Status Screen with Temperature Adjustment

Set the mood with LED Lighting Effects

Activate Support Pin for Global Remote Technical Support

Take Full Control of your Pumps

Adjust Heating Mode when spa not in use