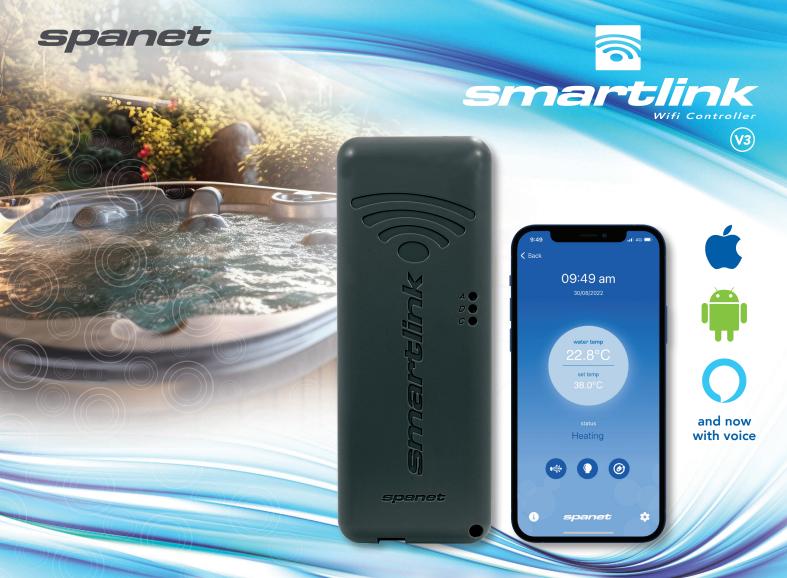

# **SmartLink V3** The ultimate in remote spa control

## Command your spa while lounging on your couch, driving home after a tough day, stepping straight out of the gym, or wherever you find yourself.

Unleash the power of remote spa management with the SmartLink app, available on both App Store and Google Play. No matter where you are in the world, whether you're lounging on a beach or stuck in an office, your spa is just a tap away. Imagine adjusting your spa settings while you're at work, so it's ready the moment you step through the door. Or being away on holiday and ensuring your spa doesn't consume unnecessary power. It means power control, wherever you are.

#### SV-WIFI-V3 SPECIFICATIONS

| Connection type        | WiFi Only       |
|------------------------|-----------------|
| Wifi Protocol          | 802.11 b/g/n    |
| Wifi Frequency         | 2412 ~ 2484 MHz |
| Sensitivity            | -97 dBm         |
| Dimensions (L x W x H) | 170 x 65 x 26mm |