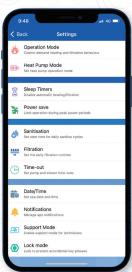

### **Comprehensive Spa Configuration**

The SmartLink app's intuitive touch screen menus offer total command over all your spa settings. Modify the operating mode to suit your lifestyle, set the filtration time for crystal clear water, or program sleep timers for energy-efficient operation. It's like a spa concierge in your pocket.

V3

Complete control of your pumps

Setting control at your fingertips

Configure your spa your way