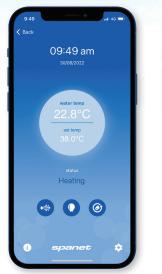

### **Comprehensive Spa Configuration**

The SmartLink app's intuitive touch screen menus offer total command over all your spa settings. Modify the operating mode to suit your lifestyle, set the filtration time for crystal clear water, or program sleep timers for energy-efficient operation. It's like a spa concierge in your pocket.

**Spa Net Pty Ltd** 1/103 Mulgrave Road Mulgrave NSW 2756 Australia.

P | +61 2 4587 7766 E | sales@spanet.com.au

smar

Check your spa anywhere, anytime

Power saving settings for your spa

Set your mood with light effects