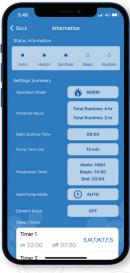

### **Comprehensive Spa Configuration**

The SmartLink app's intuitive touch screen menus offer total command over all your spa settings. Modify the operating mode to suit your lifestyle, set the filtration time for crystal clear water, or program sleep timers for energy-efficient operation. It's like a spa concierge in your pocket.