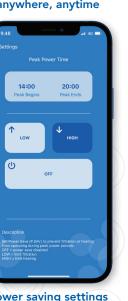

### Automate with Home Assistant

Enter the world of the Internet of Things by linking your spa to Home Assistant via MQTT. Control your spa's power consumption to only occur during peak solar panel production or when discounted electricity tariffs are available. Setup powerful automations to ensure your spa is on and ready when you are.

**Spa Net Pty Ltd** 1/103 Mulgrave Road Mulgrave NSW 2756 Australia.

P | +61 2 4587 7766 E | sales@spanet.com.au

smar

Check your spa anywhere, anytime

Power saving settings for your spa

Set your mood with light effects